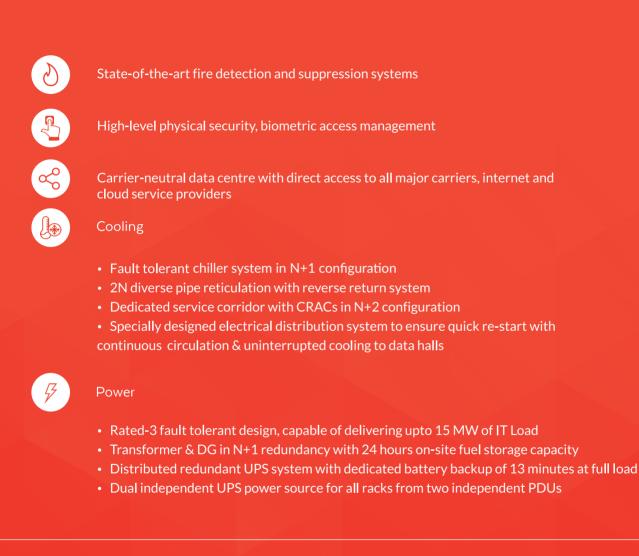

- Operational since 2016
- Floor Area: ~1,20,000 sq. ft. (scalable to 160 000 sq.ft)
- Customer SLA for availability: up to 99.982
- Power Capacity: 6 MW IT Lead Scale Up to 10.5 MW of IT load
- Slab-to-slab Height: 4.2 m

### **Other features & Certifications**

- TIA- 942 Rated 3
- ISO 14001
- IGBC's LEED India for Core & Shell Gold certified
- TL 9000

- Floor Loading: 1500 Kg/m<sup>2</sup>
- Loading Bay: 1000 Kg
- Staging Room: Available at 2<sup>nd</sup>, 3<sup>rd</sup> and 4<sup>th</sup> floor
- Passenger Lift: 3 Nos.
- Freight Lift: 2500 Kg 1 No. & 1000 Kg 1 No.
- ISO 20000, 27001
- PCI DSS
- SOC1 (ISAE 3402 / SSAE 18) Type2
- Design Management Award by UBS Forums